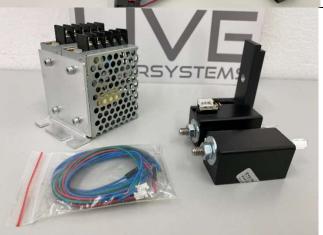

Price : 50,-€

Vicor 600W PFC module, Output 250-400VDC , Input 135-354V New old stock.

3pcs. Are avaiable. Price: 70,-€ each

Vicor DCDC module, Input 250-400V, output 12V 150W. New old stock.

20pcs. Are avaiable. Price: 40,-€ each

LASERSYSTEMS

Lambda PF1000A PFC module Input 100-240VAC , Output 360VDC.

2pcs. Avaiable Price : 80,-€ each

50pcs. avaiable. Price : 25,-€ each

Dual voltage powersupplys. +/-18V and +/-24V for standard scanners (like DT50, PT-A40, PT-A30,Raytrack,etc.) New overstock. 21pcs. avaiable.