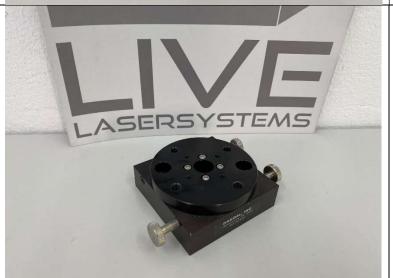

Price : 180,-€

X/Z lineartables with X/Z rotation.

Don't know the manufacturer, very good condition.

3pcs. avaiable. Price : 80,-€ each

Optosigma heavy duty X/Y table with micrometers. Well condition.

Price : 100,-€

Table for PCAOM out of a old lasersystem. Don't know the manufacturer.

Price : 20,-€

Linear tables, one with hole. Good condition.

Price : 30,-€ each

Daedal X/Y/Z linear tables with micrometers.
Good condition.