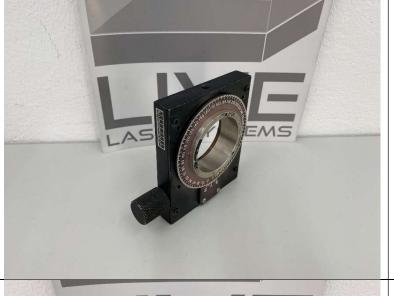

Price : 120,-€

Kulicke and Soffa X/Y/Z linear tables with micrometers. Used, condition is okay, need a cleanup.

Price : 100,-€

Oriel optics 2 aixis rotation mounts for round optics. Used but good condition.

Price : 50,-€ each

Oriel optics rotation and 2 aixis tilt table. Good condition.

Price : 50,-€

A big mirrorholder with 2 aixis adjustment.

Price : 40,-€

Daedal rotation mount with setscrews. Good condition.