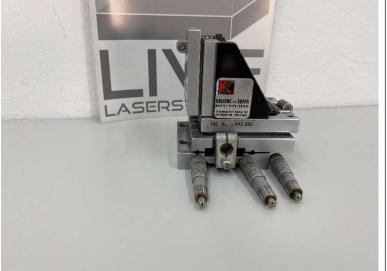

Price : 180,-€

X/Z lineartables with X/Z rotation.

Don't know the manufacturer, very good condition.

3pcs. avaiable. Price : 80,-€ each

Optosigma heavy duty X/Y table with micrometers. Well condition.

Price : 100,-€