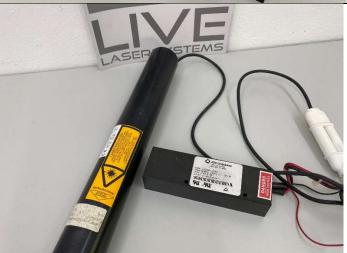

LASOS LasNova 473nm 40mW dpss laserhead. Working, no pinout avaiable

Price : 80,-€

594nm 2,9mW JDS Uniphase HeNe Laser incl. Powersupply, fully working, good condition.

Price : 180,-€

542nm 1,2mW JDS Uniphase HeNe Laser incl. Powersupply, fully working, good condition.