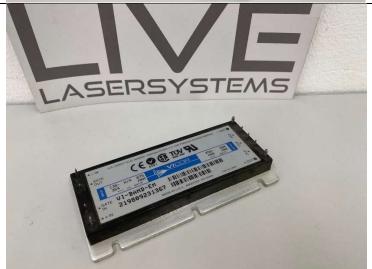

Price : 50,-€

Vicor 600W PFC module, Output 250-400VDC , Input 135-354V New old stock.

3pcs. Are avaiable. Price: 70,-€ each

Vicor DCDC module, Input 250-400V, output 12V 150W. New old stock.

20pcs. Are avaiable. Price: 40,-€ each

LASERSYSTEMS

Lambda PF1000A PFC module Input 100-240VAC , Output 360VDC.

2pcs. Avaiable Price : 80,-€ each

50pcs. avaiable. Price : 25,-€ each

Dual voltage powersupplys. +/-18V and +/-24V for standard scanners (like DT50, PT-A40, PT-A30,Raytrack,etc.) New overstock. 21pcs. avaiable.