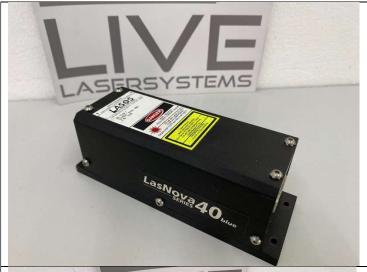

LASOS LasNova 473nm 40mW dpss laserhead. Working, no pinout avaiable

Price : 80,-€

594nm 2,9mW JDS Uniphase HeNe Laser incl. Powersupply, fully working, good condition.

Price : 180,-€

542nm 1,2mW JDS Uniphase HeNe Laser incl. Powersupply, fully working, good condition.