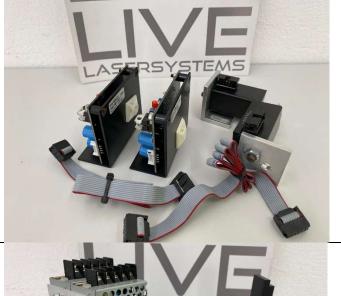

EMS4000 Scanningsystem, used but in very well condition. About >45kpps @ 7° ILDA with 5mm aperture.

Price : 220,-€

EMS5110 Scanningsystem, new. About >35kpps @ 7° ILDA, 5mm aperture. The scanners do have a integrated scanamp, so only signal and power needed. Comes with PS

Price : 250,-€

Raytrack 35+ Scanningsystem, used but in well condition.
Serviced by the original manufacturer (JMLaser).
>35kpps @ 8° ILDA, 3.5mm aperture, comes with a integrated safety!

Price : 250,-€