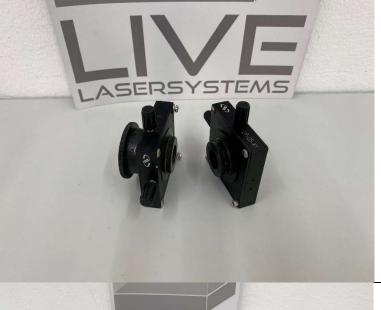

Price : 120,-€

Kulicke and Soffa X/Y/Z linear tables with micrometers. Used, condition is okay, need a cleanup.

Price : 100,-€

Oriel optics 2 aixis rotation mounts for round optics. Used but good condition.

Price : 50,-€ each

Oriel optics rotation and 2 aixis tilt table. Good condition.

Price : 50,-€

A big mirrorholder with 2 aixis adjustment.

Price : 40,-€

Daedal rotation mount with setscrews. Good condition.

Price : 40,-€

Kinamatic rotation mount for rount optics. Incl. Scale.

Price : 30,-€

Newport X/Y and rotation holders for round lenses. Good used condition.

Price : 50,-€ each

NEAT motorized linear rails , massive built incl. Endswitchtes. Used but well condition.