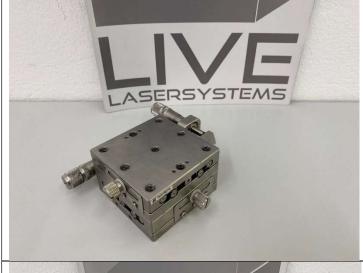

Price : 180,-€

X/Z lineartables with X/Z rotation.

Don't know the manufacturer, very good condition.

3pcs. avaiable. Price : 80,-€ each

Optosigma heavy duty X/Y table with micrometers. Well condition.

Price : 100,-€