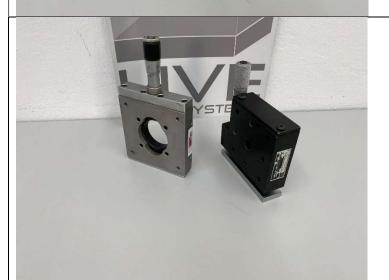

Table for PCAOM out of a old lasersystem. Don't know the manufacturer.

Price : 20,-€

Linear tables, one with hole. Good condition.

Price : 30,-€ each

Daedal X/Y/Z linear tables with micrometers.
Good condition.

Price : 120,-€

Kulicke and Soffa X/Y/Z linear tables with micrometers. Used, condition is okay, need a cleanup.

Price : 100,-€

Oriel optics 2 aixis rotation mounts for round optics. Used but good condition.