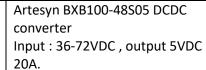

Price : 50,-€

Vicor 600W PFC module, Output 250-400VDC , Input 135-354V New old stock.

3pcs. Are avaiable. Price: 70,-€ each

Vicor DCDC module, Input 250-400V, output 12V 150W. New old stock.

20pcs. Are avaiable. Price: 40,-€ each