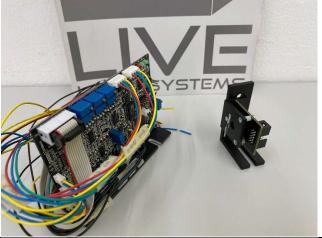

Dynamics, HE-

 $Lasers can, Mamba, Phoenix\ LIVE\ ,$ 

etc.

6pcs. Avaiable. Price : 250,-€ each

JMLaser DMX playback board. Easy plays ILDA frames via DMX triggering. ILDA frames on SD card, incl. DMX adress board

Price : 50,-€

Vicor 600W PFC module, Output 250-400VDC , Input 135-354V New old stock.

3pcs. Are avaiable. Price: 70,-€ each

Vicor DCDC module, Input 250-400V, output 12V 150W. New old stock.

20pcs. Are avaiable. Price: 40,-€ each