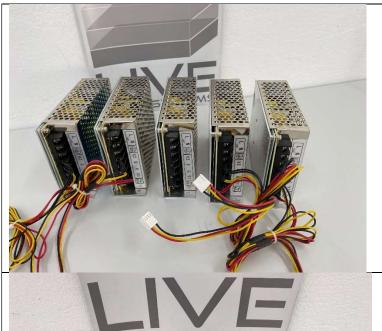

LASERSYSTEMS

Lambda PF1000A PFC module Input 100-240VAC , Output 360VDC.

2pcs. Avaiable Price : 80,-€ each

50pcs. avaiable. Price : 25,-€ each

Dual voltage powersupplys. +/-18V and +/-24V for standard scanners (like DT50, PT-A40, PT-A30,Raytrack,etc.) New overstock. 21pcs. avaiable.