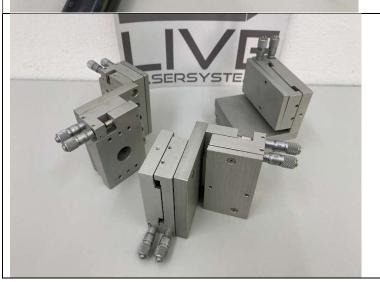

Table for PCAOM out of a old lasersystem. Don't know the manufacturer.

Price : 20,-€

Linear tables, one with hole. Good condition.

Price : 30,-€ each

Daedal X/Y/Z linear tables with micrometers.
Good condition.

Price : 120,-€

Kulicke and Soffa X/Y/Z linear tables with micrometers. Used, condition is okay, need a cleanup.

Price : 100,-€

Oriel optics 2 aixis rotation mounts for round optics. Used but good condition.

Price : 50,-€ each

Oriel optics rotation and 2 aixis tilt table. Good condition.

Price : 50,-€

A big mirrorholder with 2 aixis adjustment.

Price : 40,-€

Daedal rotation mount with setscrews. Good condition.

Price : 40,-€

Kinamatic rotation mount for rount optics. Incl. Scale.

Price : 30,-€

Newport X/Y and rotation holders for round lenses. Good used condition.

Price : 50,-€ each

NEAT motorized linear rails , massive built incl. Endswitchtes. Used but well condition.