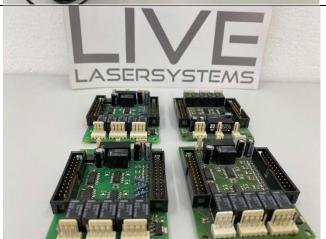

Eyemagic colorsafe. New, never used.

Price : 250,-€

JMLaser ILDA switchtes (for switch between internal and external ILDA input).

4pcs. Avaiable.

Price : 25,-€ each

Netlase network ILDA card, 6+1 colors. Works with: LPS,

Dynamics, HE-

 $Lasers can, Mamba, Phoenix\ LIVE\ ,$ 

etc.

6pcs. Avaiable. Price : 250,-€ each

JMLaser DMX playback board. Easy plays ILDA frames via DMX triggering. ILDA frames on SD card, incl. DMX adress board

Price : 50,-€

Vicor 600W PFC module, Output 250-400VDC , Input 135-354V New old stock.

3pcs. Are avaiable. Price: 70,-€ each

Vicor DCDC module, Input 250-400V, output 12V 150W. New old stock.

20pcs. Are avaiable. Price: 40,-€ each