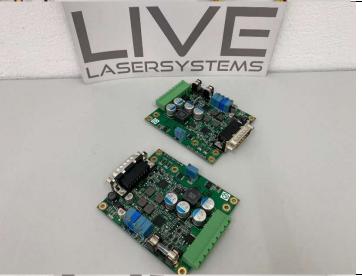

CT6200 with CT amps, used only about 3 hours for tests. Comes with mirrors for 3,5mm aperture. No mounts avaiable.

Price : 250,-€

DT50 scannsystem, >45kpps @ 8° ILDA, 5mm aperture. New overstock. 2 Sets are avaiable.