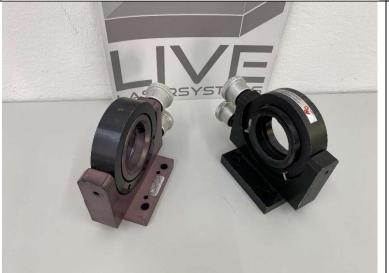

Price : 120,-€

Kulicke and Soffa X/Y/Z linear tables with micrometers. Used, condition is okay, need a cleanup.

Price : 100,-€

Oriel optics 2 aixis rotation mounts for round optics. Used but good condition.

Price : 50,-€ each

Oriel optics rotation and 2 aixis tilt table. Good condition.

Price : 50,-€

A big mirrorholder with 2 aixis adjustment.

Price : 40,-€

Daedal rotation mount with setscrews. Good condition.