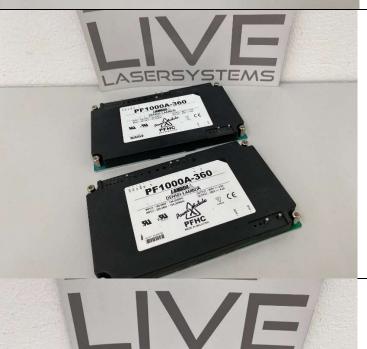

LASERSYSTEMS

Lambda PF1000A PFC module Input 100-240VAC , Output 360VDC.

2pcs. Avaiable Price : 80,-€ each

50pcs. avaiable. Price : 25,-€ each

Dual voltage powersupplys. +/-18V and +/-24V for standard scanners (like DT50, PT-A40, PT-A30,Raytrack,etc.) New overstock. 21pcs. avaiable.