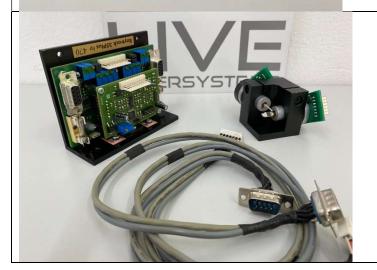

EMS4000 Scanningsystem, used but in very well condition. About >45kpps @ 7° ILDA with 5mm aperture.

Price : 220,-€

EMS5110 Scanningsystem, new. About >35kpps @ 7° ILDA, 5mm aperture. The scanners do have a integrated scanamp, so only signal and power needed. Comes with PS

Price : 250,-€

Raytrack 35+ Scanningsystem, used but in well condition.
Serviced by the original manufacturer (JMLaser).
>35kpps @ 8° ILDA, 3.5mm aperture, comes with a integrated safety!

Price : 250,-€