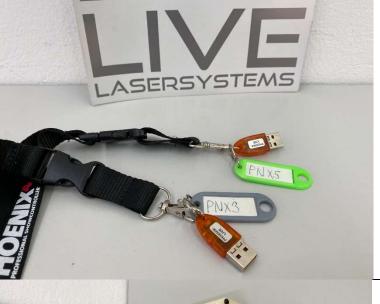

Price : 100,-€ each

X/Y/Z table, was used for fiber adjustment. Incl. Electromagnets for a "backwobble" to get easier tot he setpoint.

Price : 150,-€

PHOENIX LIVE Dongles, we can send the software too.

Price : 80,-€ each