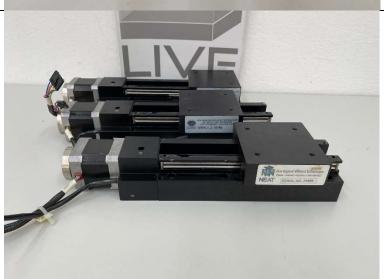

Price : 40,-€

Kinamatic rotation mount for rount optics. Incl. Scale.

Price : 30,-€

Newport X/Y and rotation holders for round lenses. Good used condition.

Price : 50,-€ each

NEAT motorized linear rails , massive built incl. Endswitchtes. Used but well condition.

Price : 100,-€ each

X/Y/Z table, was used for fiber adjustment. Incl. Electromagnets for a "backwobble" to get easier tot he setpoint.

Price : 150,-€

PHOENIX LIVE Dongles, we can send the software too.

Price : 80,-€ each