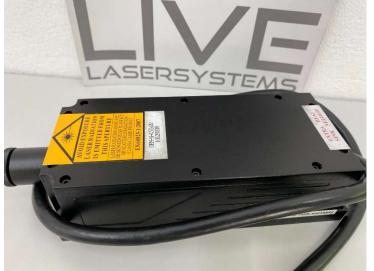

Eyemagic colorsafe. New, never used.

Price : 250,-€

JMLaser ILDA switchtes (for switch between internal and external ILDA input).

4pcs. Avaiable.

Price : 25,-€ each

Netlase network ILDA card, 6+1 colors. Works with: LPS,