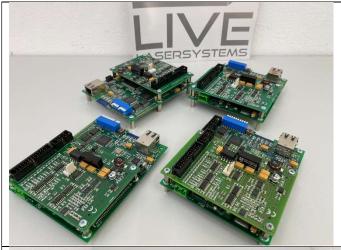

Eyemagic colorsafe. New, never used.

Price : 250,-€

JMLaser ILDA switchtes (for switch between internal and external ILDA input).

4pcs. Avaiable.

Price : 25,-€ each

Netlase network ILDA card, 6+1 colors. Works with: LPS,

Dynamics, HE-

 $Lasers can, Mamba, Phoenix\ LIVE\ ,$ 

etc.

6pcs. Avaiable. Price : 250,-€ each

JMLaser DMX playback board. Easy plays ILDA frames via DMX triggering. ILDA frames on SD card, incl. DMX adress board

Price : 50,-€

Vicor 600W PFC module, Output 250-400VDC , Input 135-354V New old stock.

3pcs. Are avaiable. Price: 70,-€ each

Vicor DCDC module, Input 250-400V, output 12V 150W. New old stock.

20pcs. Are avaiable. Price: 40,-€ each