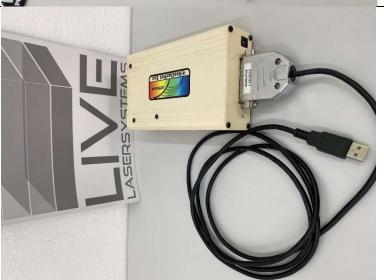

Stellarnet used Spectrometer. Well condition.

350-1100nm, resolution: 1nm

Price : 650,-€