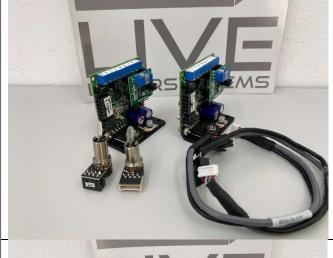

EMS4000 Scanningsystem, used but in very well condition. About >45kpps @ 7° ILDA with 5mm aperture.

Price : 220,-€

EMS5110 Scanningsystem, new. About >35kpps @ 7° ILDA, 5mm aperture. The scanners do have a integrated scanamp, so only signal and power needed. Comes with PS

Price : 250,-€

Raytrack 35+ Scanningsystem, used but in well condition.
Serviced by the original manufacturer (JMLaser).
>35kpps @ 8° ILDA, 3.5mm aperture, comes with a integrated safety!

Price : 250,-€