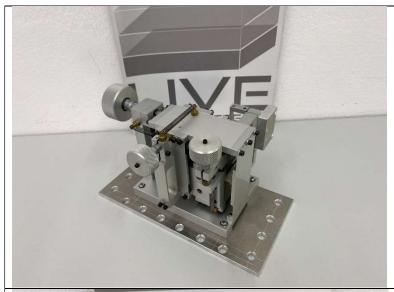

Price : 180,-€

X/Z lineartables with X/Z rotation.

Don't know the manufacturer, very good condition.

3pcs. avaiable. Price : 80,-€ each

Optosigma heavy duty X/Y table with micrometers. Well condition.

Price : 100,-€

Table for PCAOM out of a old lasersystem. Don't know the manufacturer.

Price : 20,-€

Linear tables, one with hole. Good condition.

Price : 30,-€ each

Daedal X/Y/Z linear tables with micrometers.
Good condition.

Price : 120,-€

Kulicke and Soffa X/Y/Z linear tables with micrometers. Used, condition is okay, need a cleanup.

Price : 100,-€

Oriel optics 2 aixis rotation mounts for round optics. Used but good condition.

Price : 50,-€ each

Oriel optics rotation and 2 aixis tilt table. Good condition.

Price : 50,-€

A big mirrorholder with 2 aixis adjustment.

Price : 40,-€

Daedal rotation mount with setscrews. Good condition.