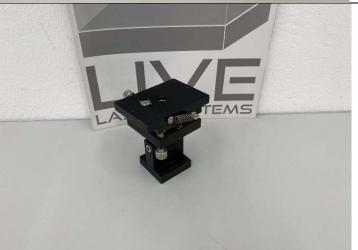

Price : 100,-€ each

X/Y/Z table, was used for fiber adjustment. Incl. Electromagnets for a "backwobble" to get easier tot he setpoint.

Price : 150,-€

PHOENIX LIVE Dongles, we can send the software too.

Price : 80,-€ each