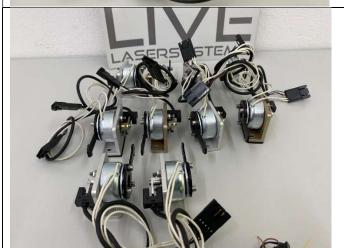

Price : 300,-€ each

Rotary solenoids, Ledex, with optical feedback. Incl. Bracket

Price : 20,-€ each

Goldenstar shutters. Copy oft he eyemagic solenoids. New, never used, overstock. Up to 6mm aperture.

17pcs. Avaiable. Price : 20,-€ each