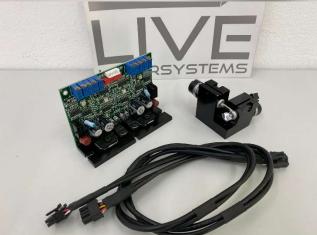

Dynamics, HE-

 $Lasers can, Mamba, Phoenix\ LIVE\ ,$ 

etc.

6pcs. Avaiable. Price : 250,-€ each

JMLaser DMX playback board. Easy plays ILDA frames via DMX triggering. ILDA frames on SD card, incl. DMX adress board

Price : 50,-€

Vicor 600W PFC module, Output 250-400VDC , Input 135-354V New old stock.

3pcs. Are avaiable. Price: 70,-€ each

Vicor DCDC module, Input 250-400V, output 12V 150W. New old stock.

20pcs. Are avaiable. Price: 40,-€ each