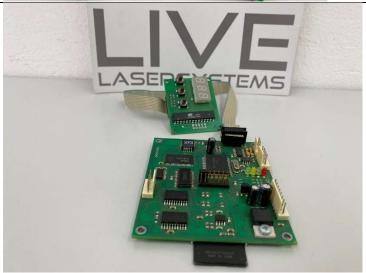

Eyemagic colorsafe. New, never used.

Price : 250,-€

JMLaser ILDA switchtes (for switch between internal and external ILDA input).

4pcs. Avaiable.

Price : 25,-€ each

Netlase network ILDA card, 6+1 colors. Works with: LPS,

Dynamics, HE-

 $Lasers can, Mamba, Phoenix\ LIVE\ ,$ 

etc.

6pcs. Avaiable. Price : 250,-€ each

JMLaser DMX playback board. Easy plays ILDA frames via DMX triggering. ILDA frames on SD card, incl. DMX adress board

Price : 50,-€

Vicor 600W PFC module, Output 250-400VDC , Input 135-354V New old stock.

3pcs. Are avaiable. Price: 70,-€ each

Vicor DCDC module, Input 250-400V, output 12V 150W. New old stock.

20pcs. Are avaiable. Price: 40,-€ each