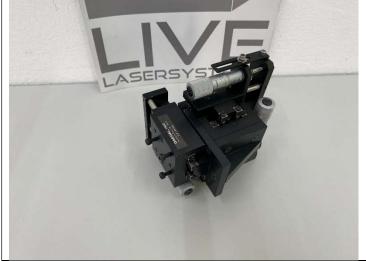

Price : 180,-€

X/Z lineartables with X/Z rotation.

Don't know the manufacturer, very good condition.

3pcs. avaiable. Price : 80,-€ each

Optosigma heavy duty X/Y table with micrometers. Well condition.

Price : 100,-€