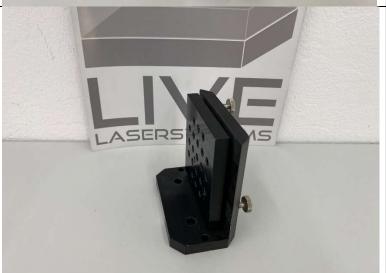

Price : 50,-€ each

Oriel optics rotation and 2 aixis tilt table. Good condition.

Price : 50,-€

A big mirrorholder with 2 aixis adjustment.

Price : 40,-€

Daedal rotation mount with setscrews. Good condition.