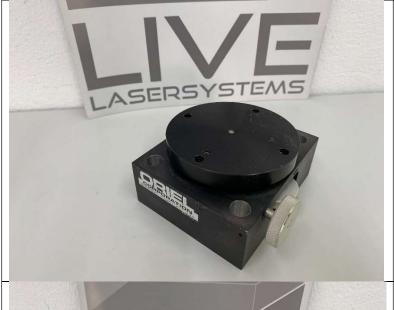

Price : 40,-€

Kinamatic rotation mount for rount optics. Incl. Scale.

Price : 30,-€

Newport X/Y and rotation holders for round lenses. Good used condition.

Price : 50,-€ each

NEAT motorized linear rails , massive built incl. Endswitchtes. Used but well condition.