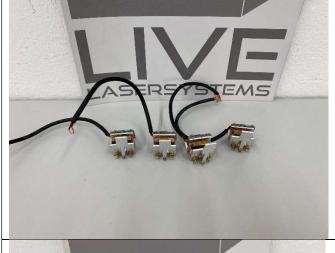

Price : 300,-€ each

Rotary solenoids, Ledex, with optical feedback. Incl. Bracket

Price : 20,-€ each

Goldenstar shutters. Copy oft he eyemagic solenoids. New, never used, overstock. Up to 6mm aperture.

17pcs. Avaiable. Price : 20,-€ each