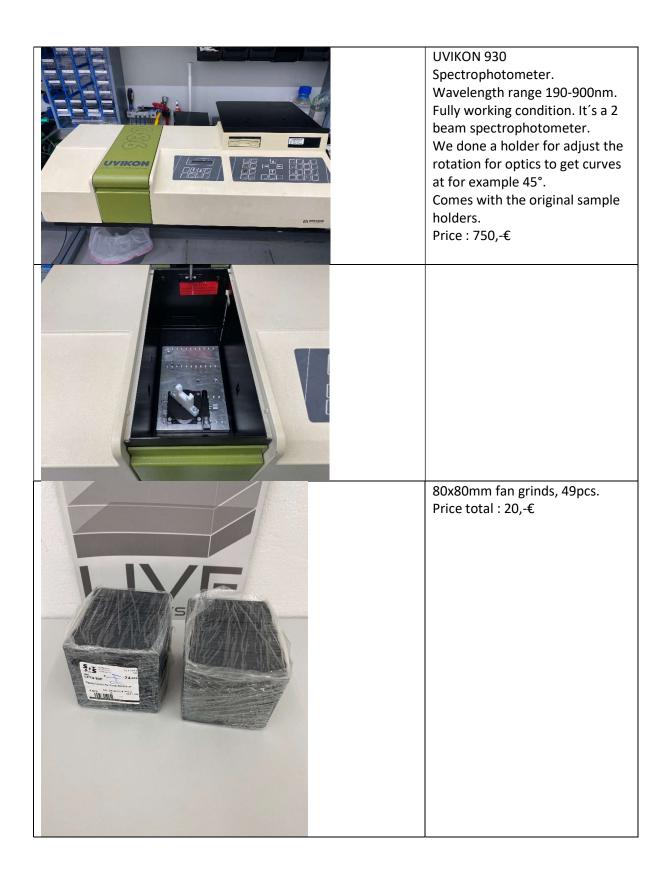

Oriel optics rotation and 2 aixis tilt table. Good condition.

Price : 50,-€



A big mirrorholder with 2 aixis adjustment.

Price : 40,-€



Daedal rotation mount with setscrews. Good condition.

Price : 40,-€



Kinamatic rotation mount for rount optics. Incl. Scale.

Price : 30,-€



Newport X/Y and rotation holders for round lenses. Good used condition.

Price : 50,-€ each



NEAT motorized linear rails , massive built incl. Endswitchtes. Used but well condition.

Price : 100,-€ each



X/Y/Z table, was used for fiber adjustment. Incl. Electromagnets for a "backwobble" to get easier tot he setpoint.

Price : 150,-€



PHOENIX LIVE Dongles, we can send the software too.

Price : 80,-€ each



Stellarnet used Spectrometer. Well condition.

350-1100nm, resolution: 1nm

Price : 650,-€